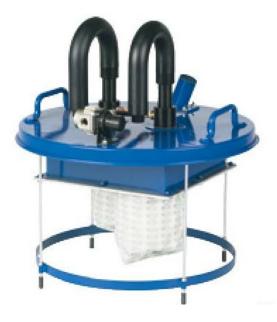

Designed to allow the operator to quickly switch the suction head to alternate 205 Litre drums, giving unlimited collection capacity and higher productivity. Standard dual stage filters with filter protectors provide powerful vacuuming performance.

The optional HEPA filtration is rated at a 99% efficiency at 0.3 microns and allows for asbestos, lead or other sensitive material clean up.

Pneumatic models are available for combustible material vacuuming.

## **Features**

240 volt 10 amp electric model 211 CFM 6.0 " Hg electric model 70 CFM @ 65 PSI air required pneumatic model 110 CFM 12" Hg air flow pneumatic model Durable powder coat finish 5 metres 51 mm vacuum hose Floor wand for dry and wet materials Optional HEPA Filter Optional HEPA Filter Optional 205 Litre drum Optional drum dolly with castors