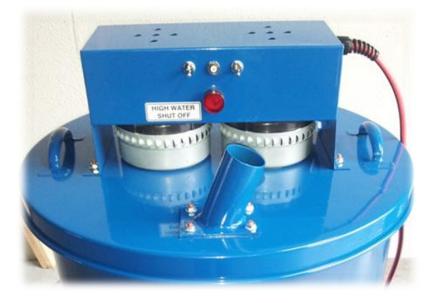

## VAC MASTER DRUM VAC 205E ELECTRIC & PNEUMATIC

Vac Master Drum Vac is designed to provide efficient industrial bulk material collection straight into a 205 Litre drum. The machine will handle most types of dry materials with ease. Connect into a 240 volt 10 amp power source to collect bulk quantities of either wet (when ordered with water level float shut down) or dry materials.

Designed to allow the operator to quickly switch the suction head to alternate 205 Litre drums, giving unlimited collection capacity and higher productivity. Standard dual stage filters with filter protectors provide powerful vacuuming performance.