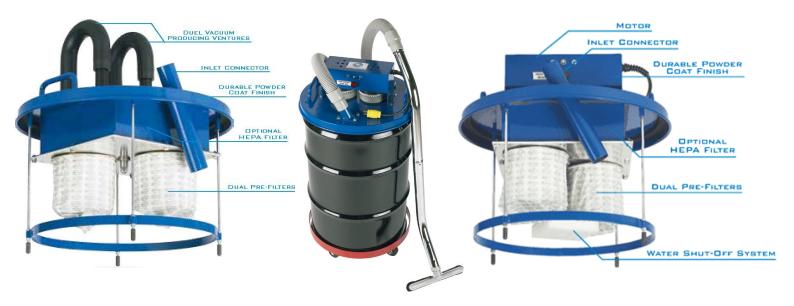

Designed to allow the operator to quickly switch the suction head to alternate 205 Litre drums, giving unlimited collection capacity and higher productivity. Standard dual stage filters with filter protectors provide powerful vacuuming performance.

The optional HEPA filtration is rated at a 99% efficiency at 0.3 microns and allows for asbestos, lead or other sensitive material clean up.

Pneumatic models are available for combustible material vacuuming.

## **Features**

240 volt 10 amp electric model 211 CFM 6.0 " Hg electric model 70 CFM @ 65 PSI air required pneumatic model 110 CFM 12" Hg air flow pneumatic model Durable powder coat finish 5 metres 51 mm vacuum hose Floor wand for dry and wet materials Optional HEPA Filter Optional HEPA Filter Optional 205 Litre drum Optional drum dolly with castors

## **Typical Uses**

Most industry vacuuming Concrete dust collection

General building site vacuuming

**Cleaning wood dust** 

Plastic products & regrind

**Plastic fibres** 

Liquid vacuuming (Electric model only)

**Powder coating** 

Panel repair shops

**General plant cleaning** 

SWEEPVAC AUSTRALIA

SweepVac Australia www.sweepvac.com.au

Because we continuously strive to improve our product, we reserve the right to change its specifications without notice. The specifications and options may vary. Our brands, models and products are protected by intellectual property of law.